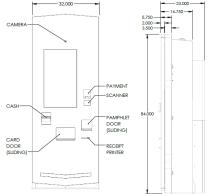

#### **DIMENSIONS (22" UNIT\*)**

Height: 84" Width: 33" Depth: 16.75" Weight: ~ 250 lbs

Base Plate: 33" x 23"

\*Dimensions and drawings for other screen sizes available upon request